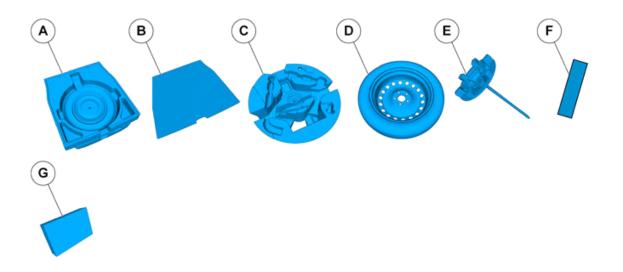

# Spare wheel kit

Volvo Car Corporation Gothenburg, Sweden

Volvo Car Corporation Gothenburg, Sweden

|            |     | Information                                                                                                                                                         |
|------------|-----|---------------------------------------------------------------------------------------------------------------------------------------------------------------------|
| 1          |     | Read through all of the instructions before starting installation.                                                                                                  |
|            |     | Notifications and warning texts are for your safety and to minimise the risk of something breaking during installation.                                             |
|            |     | Ensure that all tools stated in the instructions are available before starting installation.                                                                        |
|            |     | Certain steps in the instructions are only presented in the form of images. Explanatory text is also given for more complicated steps.                              |
|            |     | In the event of any problems with the instructions or the accessory, contact your local Volvo dealer.                                                               |
|            |     | Color symbols                                                                                                                                                       |
| 2          |     |                                                                                                                                                                     |
|            | (5) | <b>Note!</b><br>This colour chart displays (in colour print and electronic version) the importance of the different colours used in the images of the method steps. |
|            |     | Used for focused component, the component with which you will do something.                                                                                         |
|            |     | Used as extra colors when you need to show or differentiate additional parts.                                                                                       |
|            |     | Used for attachments that are to be removed/installed. May be screws, clips, connectors, etc.                                                                       |
| IMG-363036 |     | Used when the component is not fully removed from the vehicle but only hung to the side.                                                                            |
|            |     | Used for standard tools and special tools.                                                                                                                          |
|            |     | Used as background color for vehicle components.                                                                                                                    |
|            |     | Removal                                                                                                                                                             |