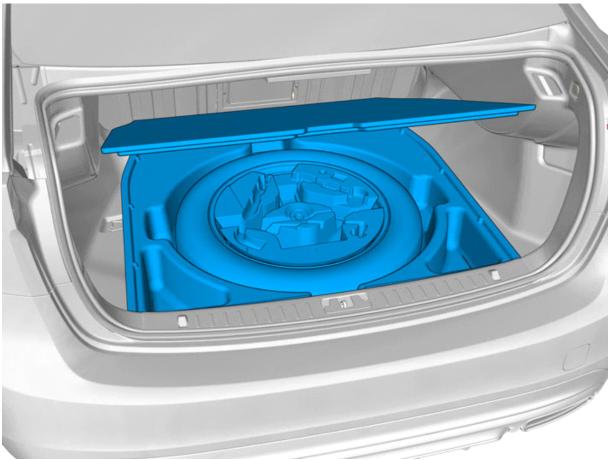

# Spare wheel kit

Volvo Car Corporation Gothenburg, Sweden

Volvo Car Corporation Gothenburg, Sweden

|            |     | Information                                                                                                                                                         |
|------------|-----|---------------------------------------------------------------------------------------------------------------------------------------------------------------------|
| 1          |     | Read through all of the instructions before starting installation.                                                                                                  |
|            |     | Notifications and warning texts are for your safety and to minimise the risk of something breaking during installation.                                             |
|            |     | Ensure that all tools stated in the instructions are available before starting installation.                                                                        |
|            |     | Certain steps in the instructions are only presented in the form of images. Explanatory text is also given for more complicated steps.                              |
|            |     | In the event of any problems with the instructions or the accessory, contact your local Volvo dealer.                                                               |
|            |     | Color symbols                                                                                                                                                       |
| 2          |     |                                                                                                                                                                     |
|            | (5) | <b>Note!</b><br>This colour chart displays (in colour print and electronic version) the importance of the different colours used in the images of the method steps. |
|            |     | Used for focused component, the component with which you will do something.                                                                                         |
|            |     | Used as extra colors when you need to show or differentiate additional parts.                                                                                       |
|            |     | Used for attachments that are to be removed/installed. May be screws, clips, connectors, etc.                                                                       |
| IMG-363036 |     | Used when the component is not fully removed from the vehicle but only hung to the side.                                                                            |
|            |     | Used for standard tools and special tools.                                                                                                                          |
|            |     | Used as background color for vehicle components.                                                                                                                    |
|            |     | Removal                                                                                                                                                             |