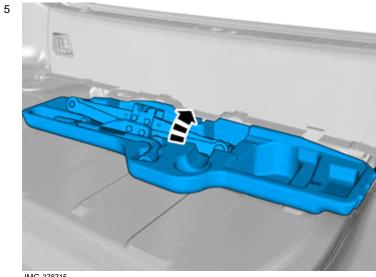

from the vehicle but only hung to the side.                                                                            |
|            |     | Used for standard tools and special tools.                                                                                                                          |
|            |     | Used as background color for vehicle components.                                                                                                                    |
|            |     | Removal                                                                                                                                                             |



3

# Installation instructions, accessories

Volvo Car Corporation Gothenburg, Sweden



IMG-378713



IMG-378714





6

## Installation instructions, accessories

Volvo Car Corporation Gothenburg, Sweden



IMG-378741

#### Accessory installation





8

## Installation instructions, accessories

Volvo Car Corporation Gothenburg, Sweden



IMG-378739



Remove the protective film.

Preparation



Volvo Car Corporation Gothenburg, Sweden



IMG-378775



IMG-378779

Accessory installation



Volvo Car Corporation Gothenburg, Sweden



IMG-378716



14





Volvo Car Corporation Gothenburg, Sweden



16



IMG-378728



IMG-378733 © Volvo Car Corporation



Volvo Car Corporation Gothenburg, Sweden